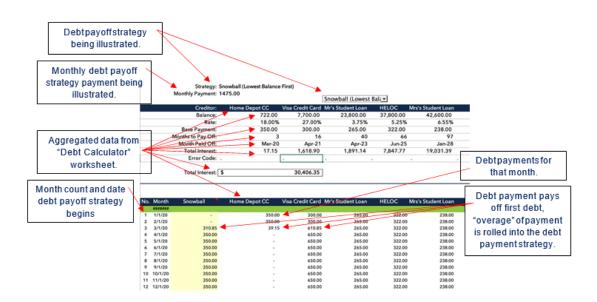

## "Payoff Schedule" Worksheet:

This worksheet displays the details of the payoff strategy aggregations on the "Debt Calculator" worksheet. This worksheet displays a detailed schedule to pay off the debt according to the selected payoff strategy.