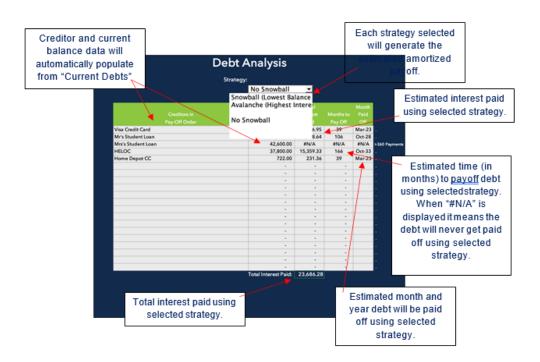

## **Debt Calculator Instructions**

This calculator analyzes the most efficient "payoff" strategy. It analyzes your current strategy the client is using and identifies how much interest you will pay over the course of the payoff strategy.

## **Debt Calculator Instructions**

This tool can provide you with a clear understanding of how your current strategy is working, identifying the most efficient strategy to use, and provide an implementation schedule to paydown your debt.