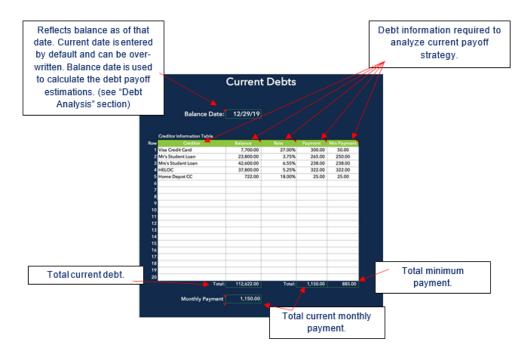

## **Debt Calculator Instructions**

This calculator analyzes the most efficient "payoff" strategy. It analyzes your current strategy the client is using and identifies how much interest you will pay over the course of the payoff strategy.

## **Debt Calculator Instructions**

This tool can provide you with a clear understanding of how your current strategy is working, identifying the most efficient strategy to use, and provide an implementation schedule to paydown your debt.